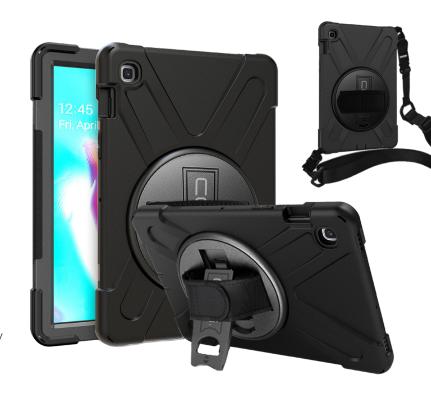

## Rugged Case for Samsung Galaxy Tab S5e (SM-T720/T725/T727)

CODi's Rugged Case for the Samsung Galaxy Tab S5e 10.5" tablet, is a complete 3-in-1 solution that provides 360° of device protection. It includes a polycarbonate tray and front with a thick silicone bumper for increased corner protection. The case is easy to install, comfortable to use, and gives the user confidence their tablet is protected, no matter the environment.

## **FEATURES**

- 3-PART DESIGN GIVES YOUR TABLET 360° PROTECTION
- INTEGRATED KICK-STAND FOR PORTRAIT OR LANDSCAPE VIEWING MODES
- 360° ROTATING, ADJUSTABLE NEOPRENE HAND STRAP
- THICK SILICONE BUMPERS AT EACH CORNER FOR ENHANCED SCREEN PROTECTION
- COMPATIBLE WITH TEMPERED GLASS SCREEN PROTECTORS
- INCLUDES ADJUSTABLE, DETACHABLE SHOULDER STRAP THAT CAN BE SECURED AT ALL FOUR CASE CORNERS
- EASY ACCESS TO PORTS, BUTTONS, CAMERAS AND SPEAKERS